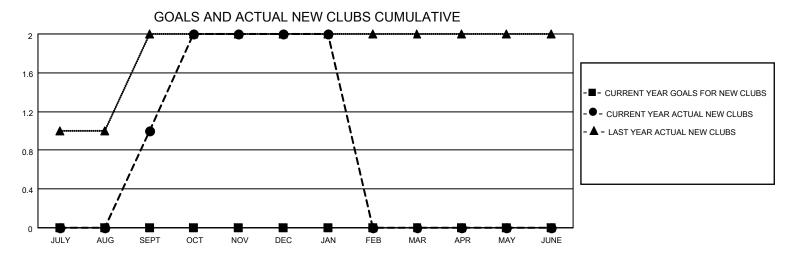

## District 301D1

| Clubs RESULTS FOR 2022-2023 |   |   |   | Members  RESULTS FOR 2022-2023 |   |    |     |
|-----------------------------|---|---|---|--------------------------------|---|----|-----|
|                             |   |   |   |                                |   |    |     |
| JULY/AUG/SEPT               | 0 | 1 | 1 | JULY/AUG/SEPT                  | 0 | 97 | 43  |
| OCT/NOV/DEC                 | 0 | 1 | 1 | OCT/NOV/DEC                    | 0 | 91 | 214 |
| JAN/FEB/MAR                 | 0 | 0 | 1 | JAN/FEB/MAR                    | 0 | 17 | 36  |
| APR/MAY/JUNE                | 0 | 0 | 0 | APR/MAY/JUNE                   | 0 | 0  | 0   |